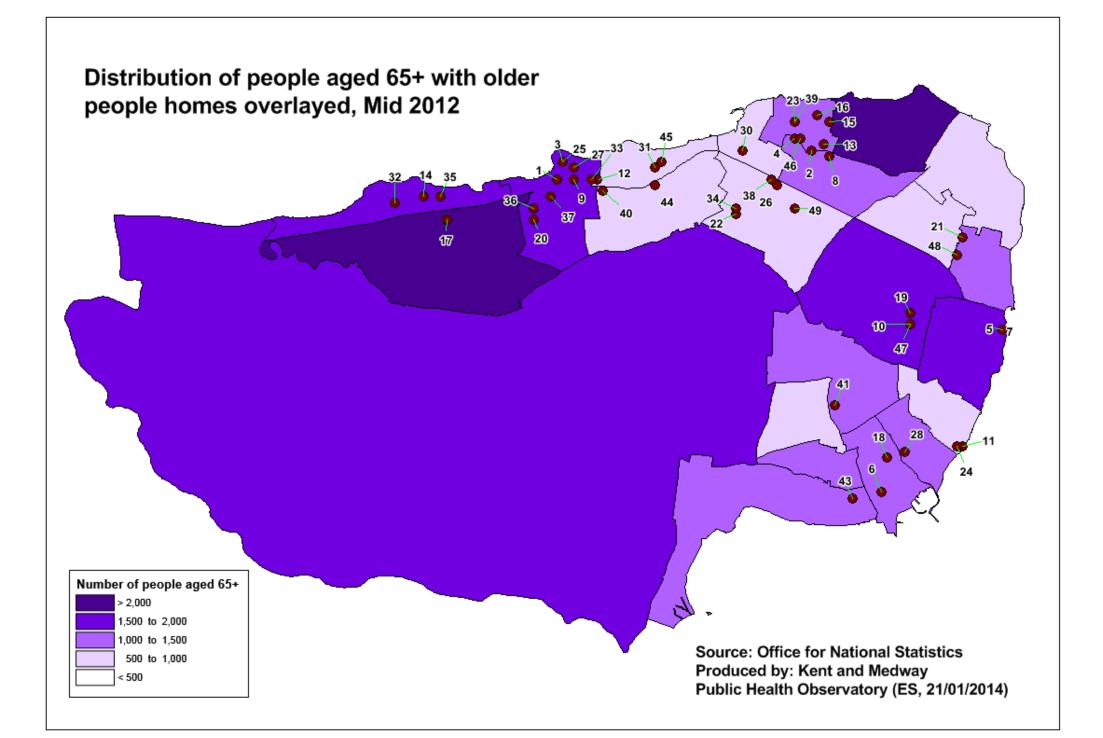

#### Residential and Nursing Homes for Older People in Thanet Local Authority Area

| Index    | Type Of Service  | Name                                         | Number of<br>registered<br>places | People with<br>Dementia | People with<br>Learning<br>disability | People with a physical disablity |
|----------|------------------|----------------------------------------------|-----------------------------------|-------------------------|---------------------------------------|----------------------------------|
| 1        |                  | April House                                  | 30                                | Y                       |                                       |                                  |
| 2        |                  | Aquarius Lodge                               | 17                                |                         |                                       |                                  |
| 3        | Residential home | Ashbury Court                                | 37                                |                         |                                       |                                  |
| 4        | Nursing home     | Ashcroft House                               | 88                                | Y                       |                                       |                                  |
| 5        | Residential home | Bradstowe Lodge                              | 27                                |                         |                                       |                                  |
| 6        | Residential home | Brenan House                                 | 16                                |                         |                                       |                                  |
| 7        | Nursing home     | Carlton Lodge Nursing and Residential Centre | 41                                |                         |                                       | Y                                |
| 8        | Residential home | Claremont Care Home                          | 17                                | Y                       |                                       |                                  |
| 9        | Nursing home     | Eaton Lodge Nursing Home                     | 24                                |                         |                                       |                                  |
| 10       | Nursing home     | Fairfield Manor                              | 36                                |                         |                                       |                                  |
| 11       | Residential home | Four Winds                                   | 35                                |                         |                                       |                                  |
| 12       | Residential home | Gordon Lodge Rest Home                       | 33                                |                         |                                       |                                  |
| 13       | Residential home | Green Gables                                 | 18                                |                         |                                       |                                  |
| 14       | Residential home | Grenham Bay Court                            | 34                                |                         |                                       |                                  |
| 15       |                  | Gresham Residential Care Home                | 31                                |                         |                                       |                                  |
| 16       |                  | Grosvenor Court Retirement Home              | 40                                |                         |                                       |                                  |
| 17       |                  | Highfield                                    | 23                                |                         |                                       |                                  |
| 18       |                  | Keele House                                  | 31                                |                         |                                       |                                  |
| 19       |                  | Kent House                                   | 25                                |                         |                                       |                                  |
| 20       | Nursing home     | Lourdes Nursing Home                         | 15                                |                         |                                       |                                  |
| 21       | Nursing home     | Maurice House                                | 47                                |                         |                                       |                                  |
| 22       | -                | Mont Calm                                    | 31                                | Y                       |                                       |                                  |
| 23       |                  | Montagu Court Rest Home                      | 30                                | ·                       |                                       |                                  |
| 24       |                  | Montague House                               | 19                                |                         |                                       |                                  |
| 25       |                  | Norfolk House                                | 30                                |                         |                                       |                                  |
| 26       |                  | North Lodge Care Home                        | 21                                | Y                       |                                       |                                  |
| 20       |                  | Ocean Swell                                  | 32                                | '                       |                                       | Y                                |
| 28       |                  | Ramsgate Care Centre                         | 41                                |                         |                                       | I                                |
| 20<br>29 |                  | Redcot Lodge                                 | 18                                |                         |                                       |                                  |
| 30       |                  | Rose Lawn Residential Home                   | 13                                |                         |                                       |                                  |
| 30<br>31 |                  | Rosedene Residential Home                    | 21                                |                         |                                       |                                  |
| 32       |                  |                                              | 21                                |                         |                                       |                                  |
| 32<br>33 |                  | Rossetti Lodge Residential Home              | 24                                |                         |                                       | Y                                |
|          |                  | Roxburgh House                               |                                   |                         |                                       | r                                |
| 34       | Nursing home     | Shottendane Nursing Home                     | 38                                |                         |                                       |                                  |
| 35       |                  | Spencer House                                | 25                                |                         |                                       |                                  |
| 36       |                  | Springfields Residential Home                | 20                                | V                       |                                       |                                  |
| 37       | Ũ                | St Michaels Nursing Home                     | 73                                | Y                       |                                       |                                  |
| 38       | Nursing home     | St Peters Home                               | 38                                | Y                       |                                       |                                  |
| 39       | Nursing home     | The Elizabeth Anne Nursing Home              | 30                                | Y                       |                                       |                                  |
| 40       | U U              | The Hockeredge & Jasmine Centre              | 50                                | Y                       |                                       |                                  |
| 41       |                  | The Newlyn Residential Home                  | 13                                |                         |                                       |                                  |
| 42       |                  | Treetops Residential Home                    | 24                                |                         |                                       |                                  |
| 43       |                  | Wantsum Lodge                                | 41                                |                         |                                       |                                  |
| 44       | Nursing home     | Westbrook House                              | 60                                | Y                       |                                       |                                  |
| 45       |                  | Westonville Lodge                            | 10                                |                         |                                       |                                  |
| 46       |                  | White Lodge                                  | 23                                |                         | Y                                     |                                  |
| 47       | Nursing home     | Woodlands Care Home                          | 33                                |                         |                                       |                                  |
| 48       |                  | Wychdene                                     | 28                                |                         |                                       |                                  |
| 49       | Residential home | Yoakley House (Michael Yoakley`s Charity)    | 31                                |                         |                                       |                                  |

Index refers to map on previous slide

Source: Care Quality Commission