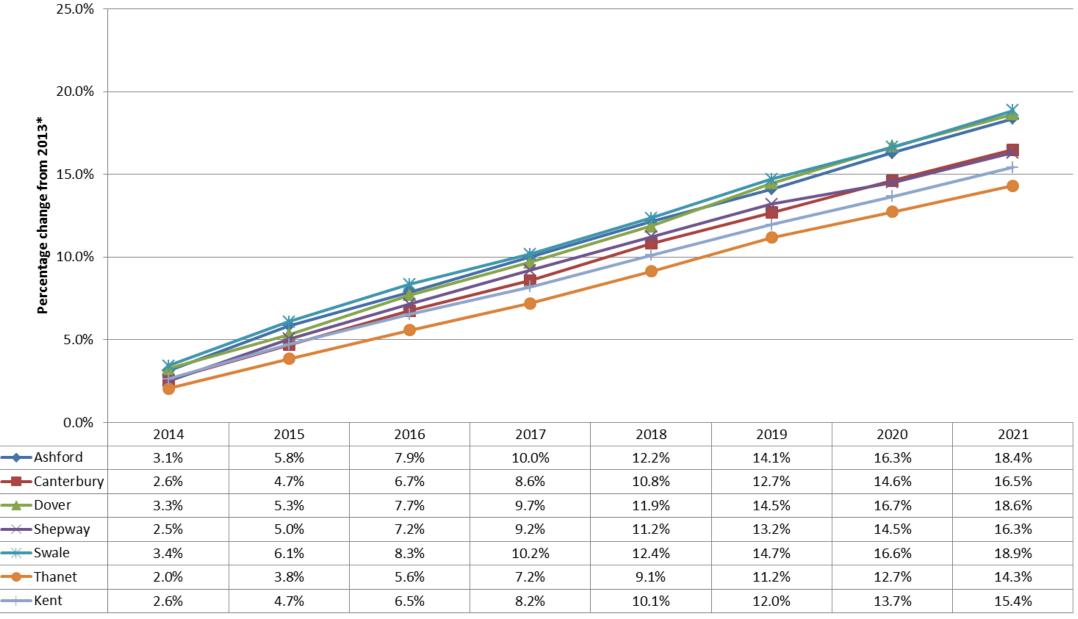

#### Projected population change in 2014 - 2021 from 2013\* for Local Authorities in East Kent for people aged 65 - 84

\*derived from ONS 2011 based projections

\*derived from ONS 2011 based projections