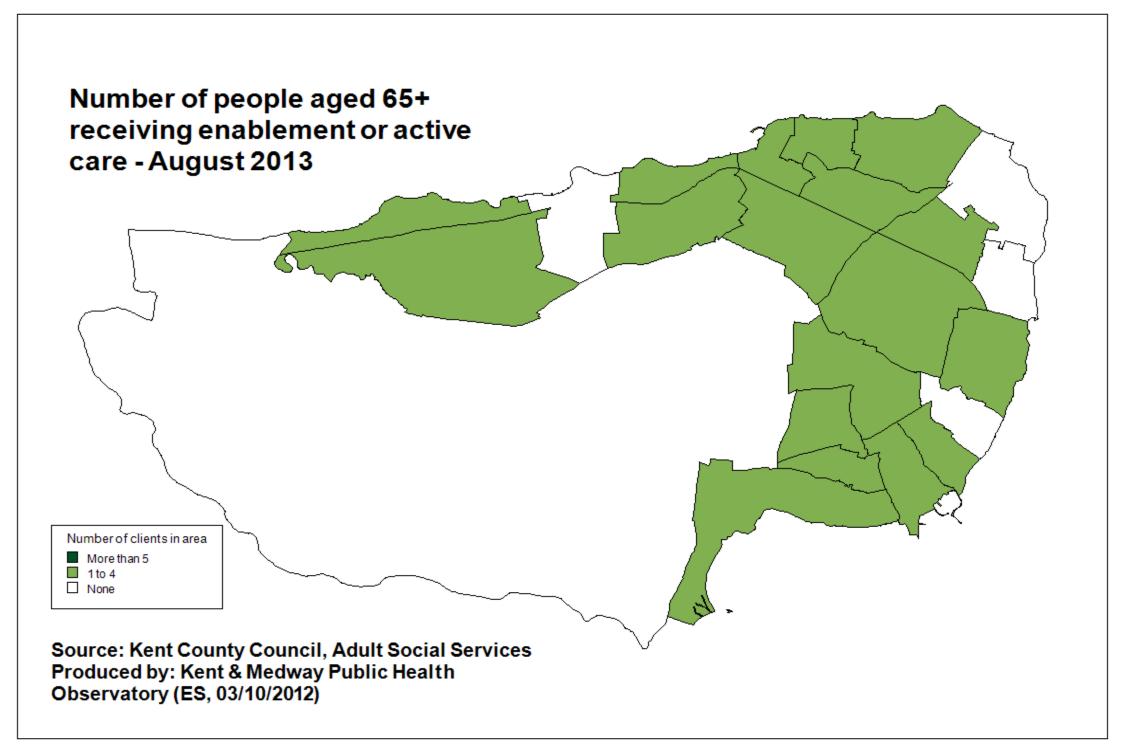

|
| 48       |                  | Wychdene                                     | 28                                |                         |                                       |                                  |
| 49       | Residential home | Yoakley House (Michael Yoakley`s Charity)    | 31                                |                         |                                       |                                  |

Index refers to map on previous slide

Source: Care Quality Commission

#### Index refers to points on previous map

#### Older people Mental Health Long term Nursing / Residential Placements - August 2013



Salmestone

#### Long term Nursing / Residential Placements, people aged 65+, August 2013





### Direct Payments to people aged 65+, August 2013







### **Burdens of disease**



#### Life expectancy at age 65 - 2008-2012, Thanet District Council

| Wardcode | Ward name             | Male | Female | Total |
|----------|-----------------------|------|--------|-------|
| 29UNGE   | Beacon Road           | 16.3 | 18.3   | 17.4  |
| 29UNGF   | Birchington North     | 18.6 | 23.2   | 21.0  |
| 29UNGG   | Birchington South     | 19.3 | 22.5   | 21.0  |
| 29UNGH   | Bradstowe             | 21.0 | 22.5   | 21.8  |
| 29UNGJ   | Central Harbour       | 16.3 | 20.4   | 18.4  |
| 29UNGK   | Cliffsend and Pegwell | 18.4 | 22.4   | 20.4  |
| 29UNGL   | Cliftonville East     | 19.2 | 22.2   | 20.7  |
| 29UNGM   | Cliftonville West     | 14.9 | 17.4   | 16.2  |
| 29UNGN   | Dane Valley           | 18.2 | 23.3   | 20.8  |
| 29UNGP   | Eastcliff