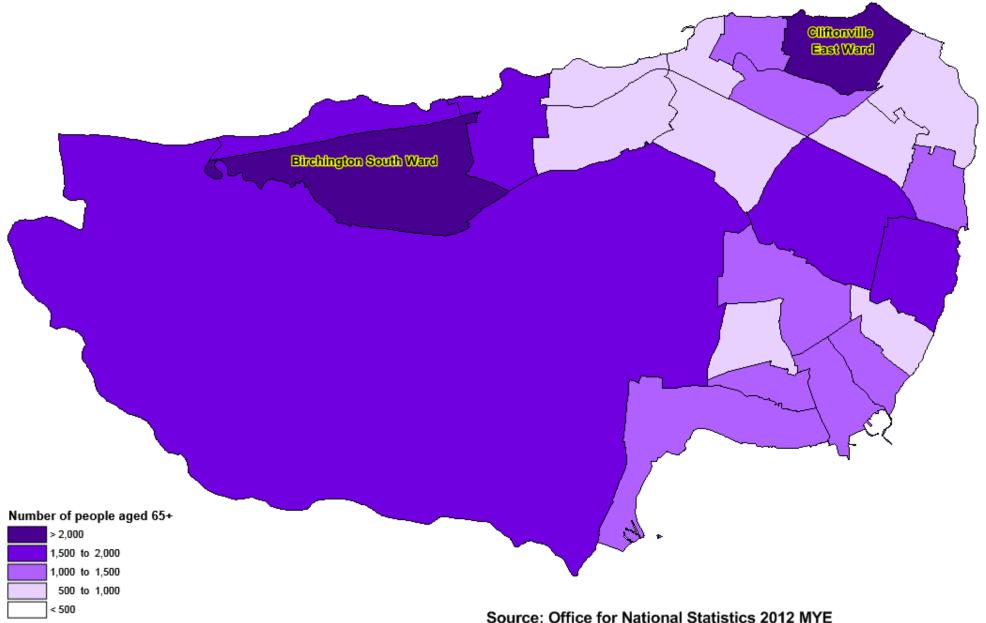

#### Distribution of people in Thanet LA aged 65+

Produced By: Kent & Medway Public Health Observatory (JBax 12/2013)