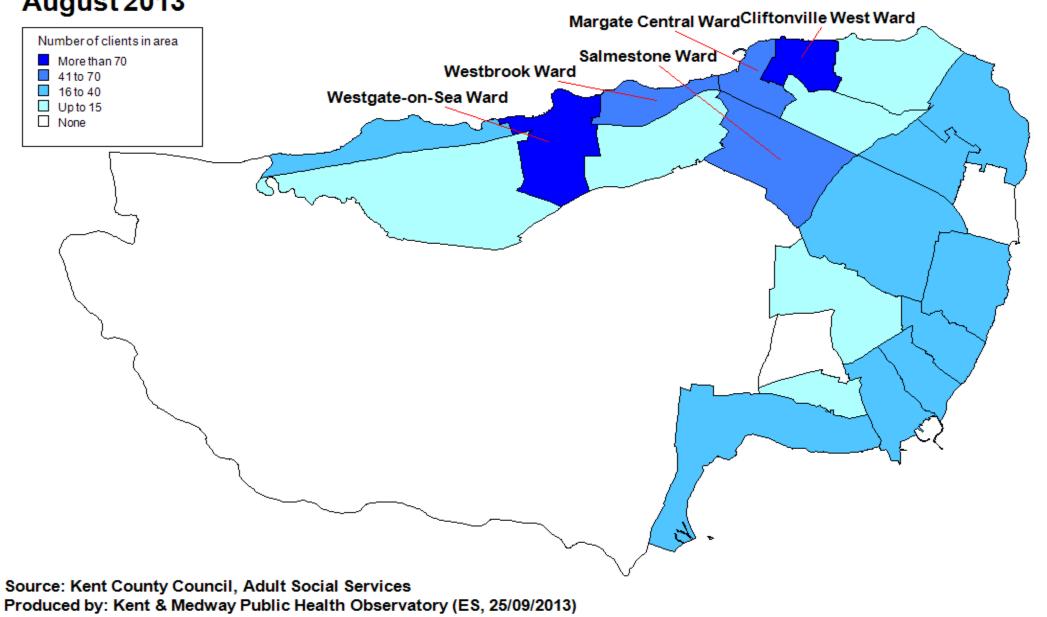

#### Older people Mental Health Long term Nursing / Residential Placements - August 2013

Salmestone

#### Long term Nursing / Residential Placements, people aged 65+, August 2013