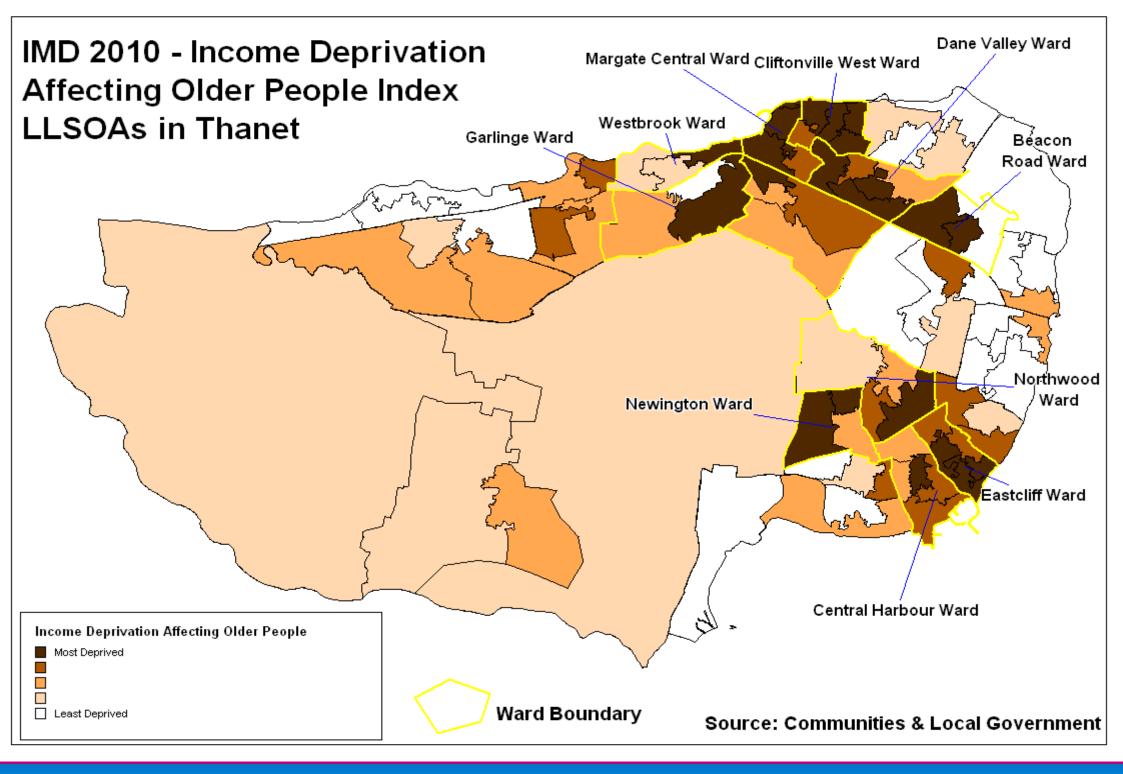

# Health and Social Care Mapping

**Older People - Thanet** 



#### Health and Social Care Map – Thanet

## Contents

- Demographics
- Social Services
- Burdens of disease
- Elderly mental health



### **Demographics**

#### Distribution of people in Thanet LA aged 65+



Produced By: Kent & Medway Public Health Observatory (JBax 12/2013)

#### **Distribution of people in Thanet LA aged 85+**



#### Projected population change in 2014 - 2021 from 2013\* for Local Authorities in East Kent for people aged 65 - 84



\*derived from ONS 2011 based projections



\*derived from ONS 2011 based projections



### **Social Services**



#### Residential and Nursing Homes for Older People in Thanet Local Authority Area

| Index    | Type Of Service  | Name                                         | Number of<br>registered<br>places | People with<br>Dementia | People with<br>Learning<br>disability | People with a physical disablity |
|----------|------------------|----------------------------------------------|-----------------------------------|-------------------------|---------------------------------------|----------------------------------|
| 1        |                  | April House                                  | 30                                | Y                       |                                       |                                  |
| 2        |                  | Aquariu