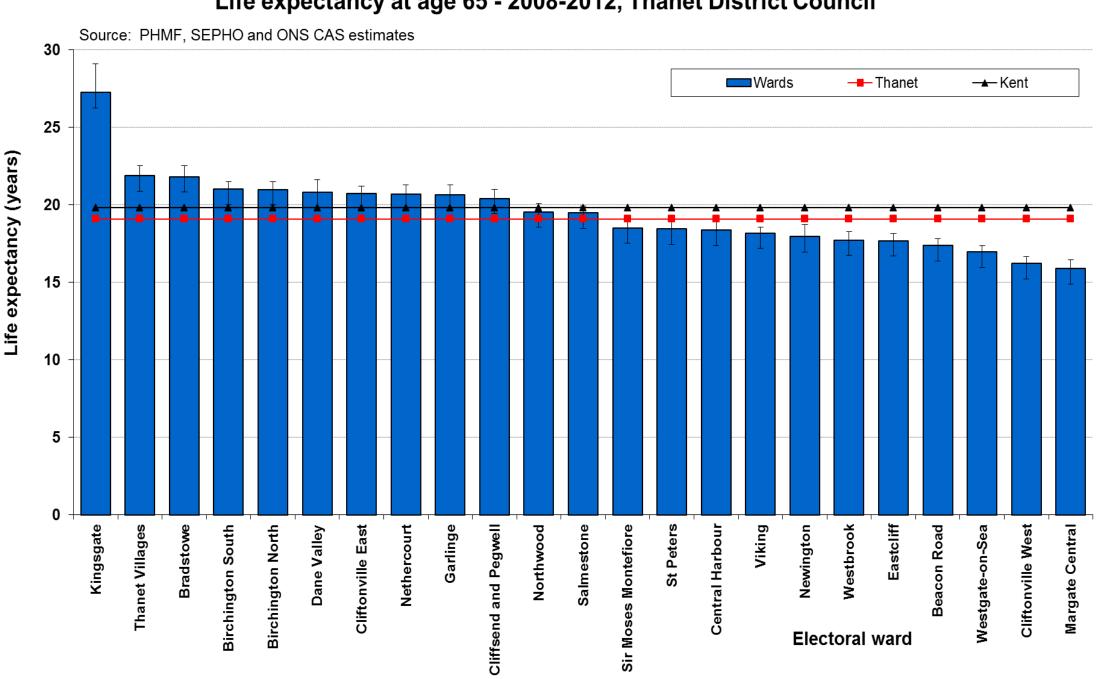

#### Life expectancy at age 65 - 2008-2012, Thanet District Council

| Wardcode | Ward name             | Male | Female | Total |
|----------|-----------------------|------|--------|-------|
| 29UNGE   | Beacon Road           | 16.3 | 18.3   | 17.4  |
| 29UNGF   | Birchington North     | 18.6 | 23.2   | 21.0  |
| 29UNGG   | Birchington South     | 19.3 | 22.5   | 21.0  |
| 29UNGH   | Bradstowe             | 21.0 | 22.5   | 21.8  |
| 29UNGJ   | Central Harbour       | 16.3 | 20.4   | 18.4  |
| 29UNGK   | Cliffsend and Pegwell | 18.4 | 22.4   | 20.4  |
| 29UNGL   | Cliftonville East     | 19.2 | 22.2   | 20.7  |
| 29UNGM   | Cliftonville West     | 14.9 | 17.4   | 16.2  |
| 29UNGN   | Dane Valley           | 18.2 | 23.3   | 20.8  |
| 29UNGP   | Eastcliff             | 14.9 | 20.1   | 17.7  |
| 29UNGQ   | Garlinge              | 20.0 | 20.9   | 20.6  |
| 29UNGR   | Kingsgate             | 21.4 | 35.0   | 27.2  |
| 29UNGS   | Margate Central       | 14.6 | 17.1   | 15.9  |
| 29UNGT   | Nethercourt           | 19.9 | 21.5   | 20.7  |
| 29UNGU   | Newington             | 17.1 | 18.7   | 17.9  |
| 29UNGW   | Northwood             | 17.6 | 21.4   | 19.5  |
| 29UNGX   | St Peters             | 18.0 | 20.6   | 19.5  |
| 29UNGY   | Salmestone            | 17.2 | 19.4   | 18.5  |
| 29UNGZ   | Sir Moses Montefiore  | 18.0 | 19.0   | 18.5  |
| 29UNHA   | Thanet Villages       | 19.6 | 24.2   | 21.9  |
| 29UNHB   | Viking                | 16.4 | 19.8   | 18.2  |
| 29UNHC   | Westbrook             | 15.7 | 19.9   | 17.7  |
| 29UNHD   | Westgate-on-Sea       | 15.1 | 18.6   | 17.0  |
| Thanet   |                       | 17.5 | 20.4   | 19.1  |

#### Life expectancy at age 65 for electoral wards in Thanet, 2008-2012 (pooled)

Source: Public Health Mortality File, 2008-12; ONS CAS estimates; SEPHO