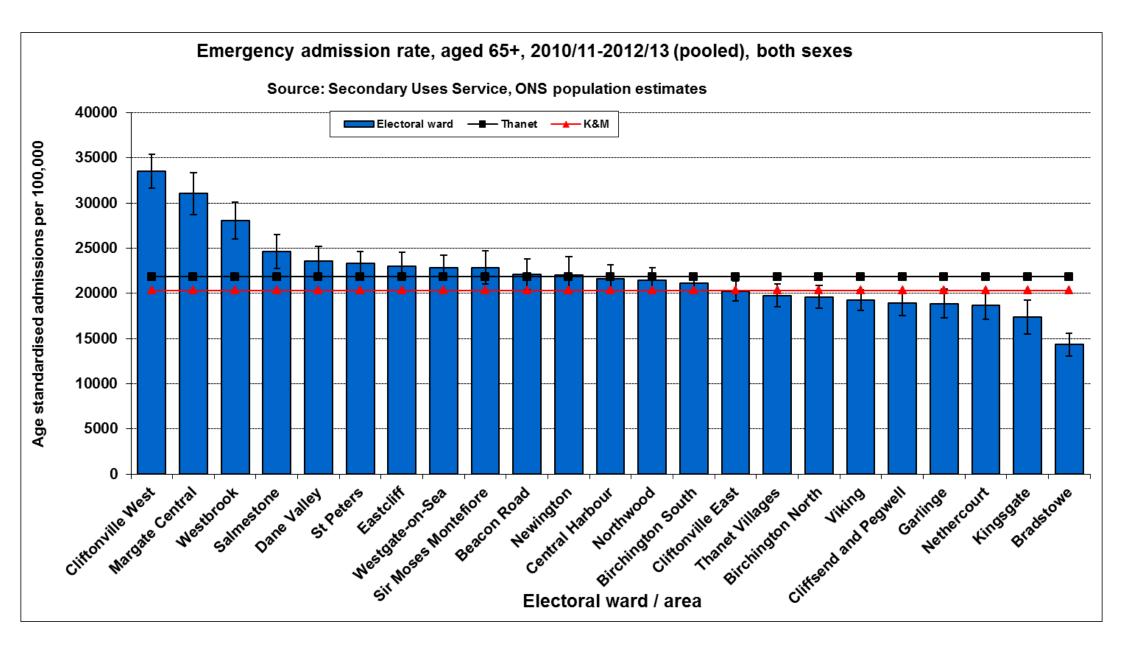

#### Elective admission rates in Thanet LA for 65+, 2010/11 - 2012/13 (pooled), Both Sexes

Source: Secoundary Uses Service, ONS Population Estimates

Source: Secondary Uses Service, ONS Population Estimates, KMPHO