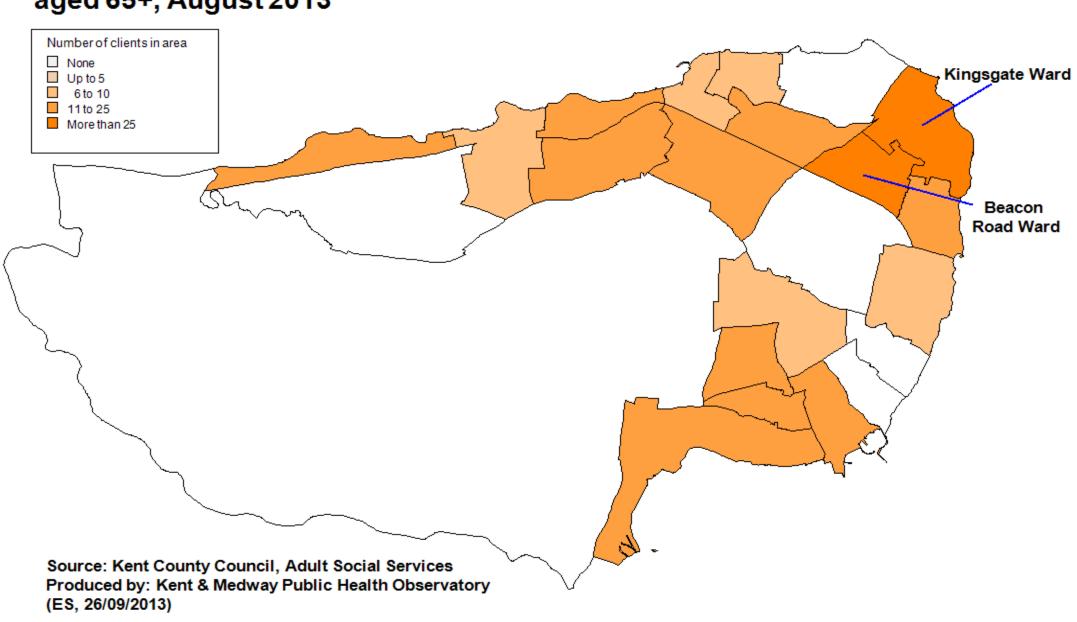

|
| 48       |                  | Wychdene                                     | 28                                |                         |                                       |                                  |
| 49       | Residential home | Yoakley House (Michael Yoakley`s Charity)    | 31                                |                         |                                       |                                  |

Index refers to map on previous slide

Source: Care Quality Commission

#### Index refers to points on previous map

#### Older people Mental Health Long term Nursing / Residential Placements - August 2013



Salmestone

#### Long term Nursing / Residential Placements, people aged 65+, August 2013





### Direct Payments to people aged 65+, August 2013







### **Burdens of disease**



#### Life expectancy at age 65 - 2008-2012, Thanet District Council

| Wardcode | Ward name             | Male | Female | Total |
|----------|-----------------------|------|--------|-------|
| 29UNGE   | Beacon Road           | 16.3 | 18.3   | 17.4  |
| 29UNGF   | Birchington North     | 18.6 | 23.2   | 21.0  |
| 29UNGG   | Birchington South     | 19.3 | 22.5   | 21.0  |
| 29UNGH   | Bradstowe             | 21.0 | 22.5   | 21.8  |
| 29UNGJ   | Central Harbour       | 16.3 | 20.4   | 18.4  |
| 29UNGK   | Cliffsend and Pegwell | 18.4 | 22.4   | 20.4  |
| 29UNGL   | Cliftonville East     | 19.2 | 22.2   | 20.7  |
| 29UNGM   | Cliftonville West     | 14.9 | 17.4   | 16.2  |
| 29UNGN   | Dane Valley           | 18.2 | 23.3   | 20.8  |
| 29UNGP   | Eastcliff