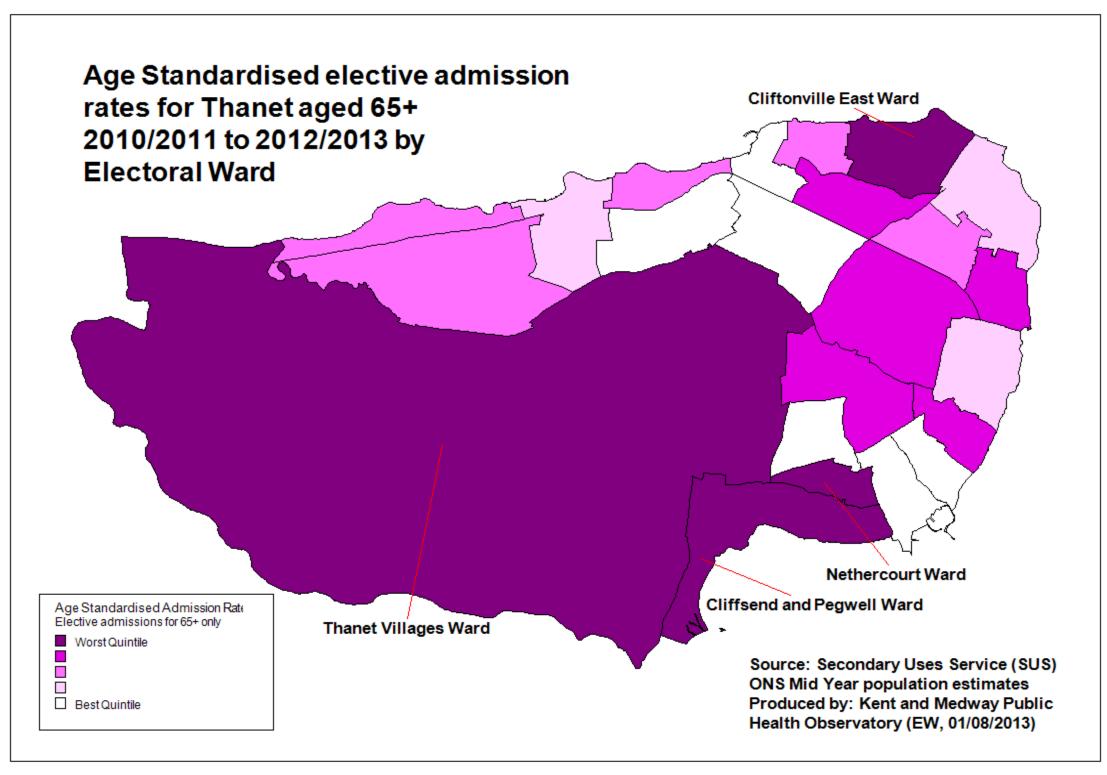

#### Elective admission rates in Thanet LA for 65+, 2010/11 - 2012/13 (pooled), Both Sexes

Source: Secoundary Uses Service, ONS Population Estimates

Source: Secondary Uses Service, ONS Population Estimates, KMPHO