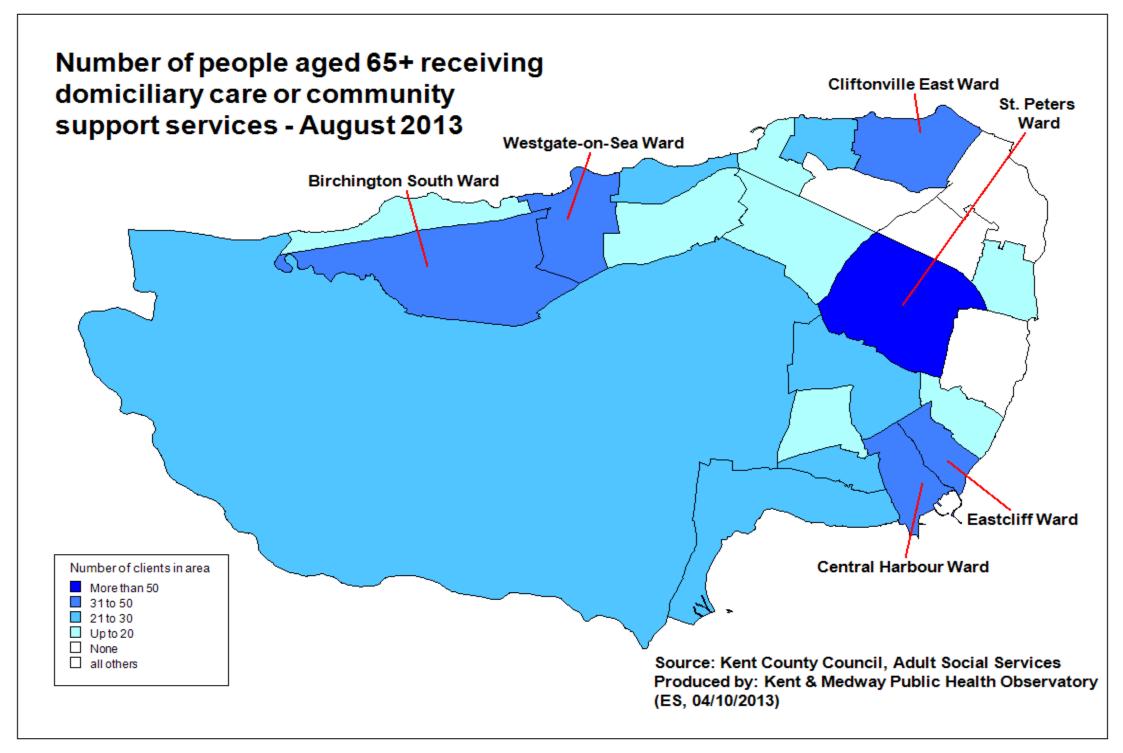

|                                  |
| 48       |                  | Wychdene                                     | 28                                |                         |                                       |                                  |
| 49       | Residential home | Yoakley House (Michael Yoakley`s Charity)    | 31                                |                         |                                       |                                  |

Index refers to map on previous slide

Source: Care Quality Commission

#### Index refers to points on previous map

#### Older people Mental Health Long term Nursing / Residential Placements - August 2013



Salmestone

#### Long term Nursing / Residential Placements, people aged 65+, August 2013





### Direct Payments to people aged 65+, August 2013







### **Burdens of disease**



#### Life expectancy at age 65 - 2008-2012, Thanet District Council

| Wardcode | Ward name             | Male | Female | Total |
|----------|-----------------------|------|--------|-------|
| 29UNGE   | Beacon Road           | 16.3 | 18.3   | 17.4  |
| 29UNGF   | Birchington North     | 18.6 | 23.2   | 21.0  |
| 29UNGG   | Birchington South     | 19.3 | 22.5   | 21.0  |
| 29UNGH   | Bradstowe             | 21.0 | 22.5   | 21.8  |
| 29UNGJ   | Central Harbour       | 16.3 | 20.4   | 18.4  |
| 29UNGK   | Cliffsend and Pegwell | 18.4 | 22.4   | 20.4  |
| 29UNGL   | Cliftonville East     | 19.2 | 22.2   | 20.7  |
| 29UNGM   | Cliftonville West     | 14.9 | 17.4   | 16.2  |
| 29UNGN   | Dane Valley