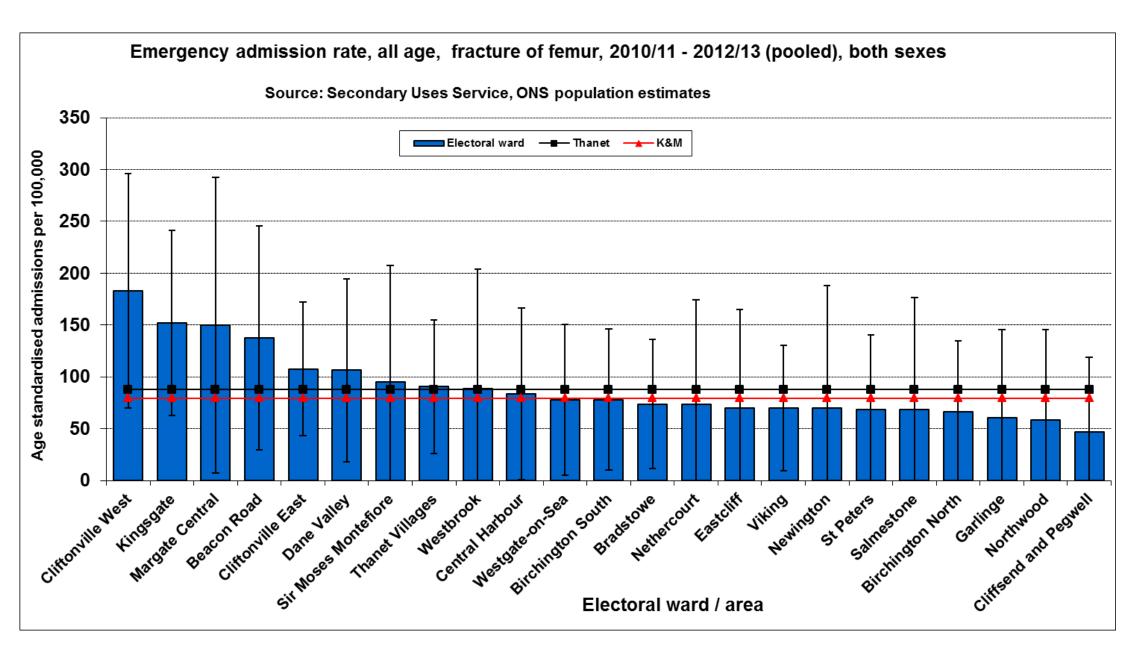

#### Elective admission rates in Thanet LA for 65+, 2010/11 - 2012/13 (pooled), Both Sexes

Source: Secoundary Uses Service, ONS Population Estimates

Source: Secondary Uses Service, ONS Population Estimates, KMPHO