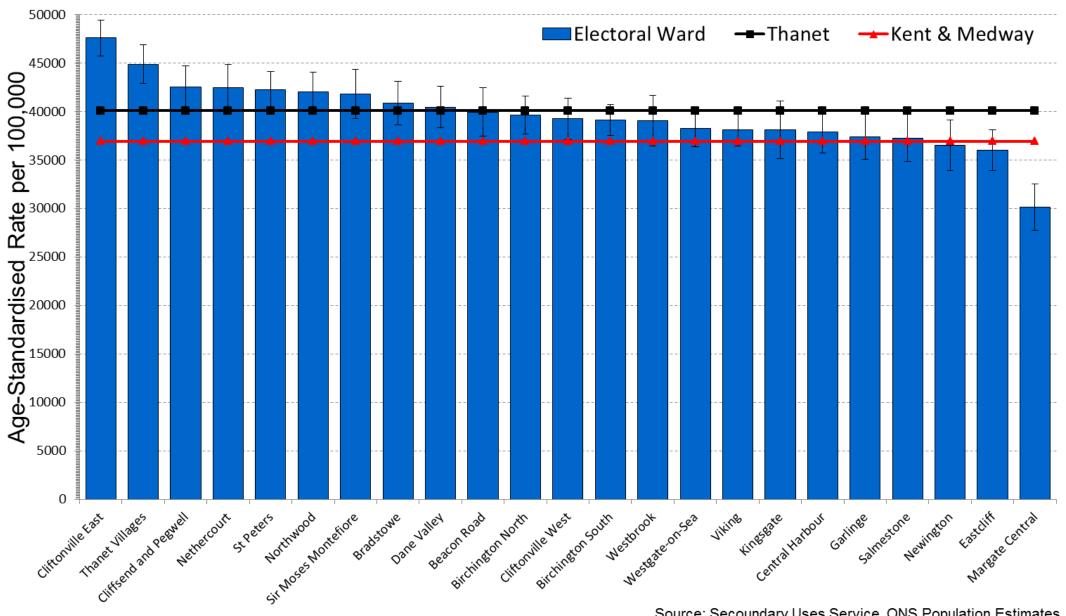

#### Elective admission rates in Thanet LA for 65+, 2010/11 - 2012/13 (pooled), Both Sexes

Source: Secoundary Uses Service, ONS Population Estimates

Source: Secondary Uses Service, ONS Population Estimates, KMPHO