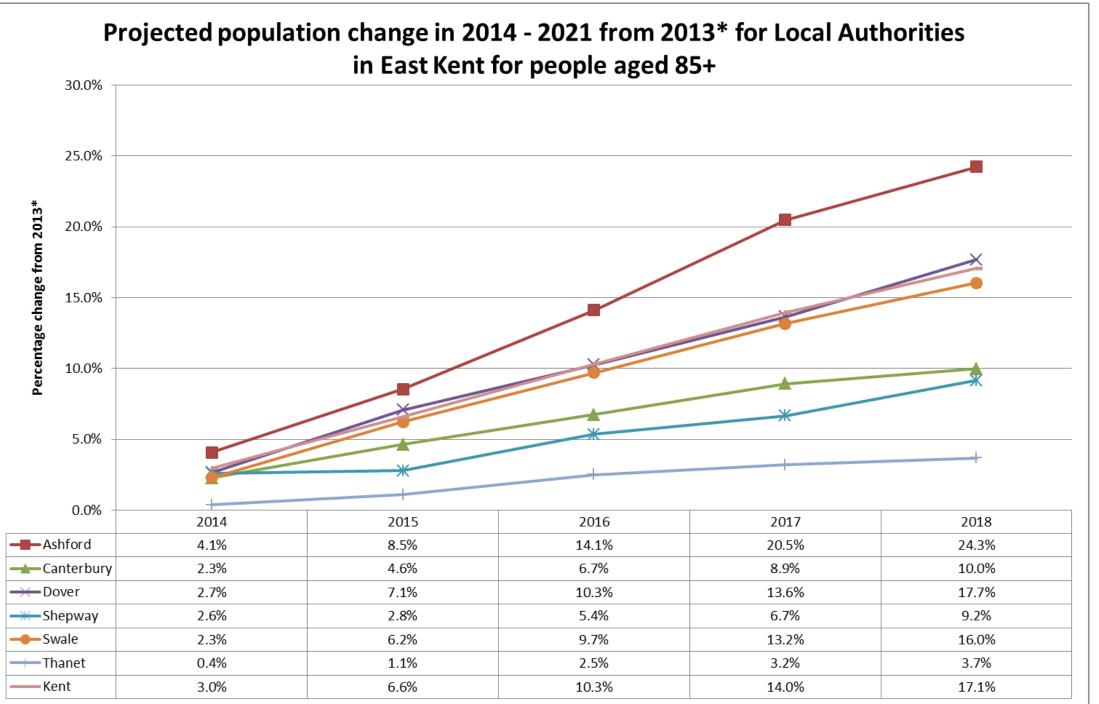

#### Projected population change in 2014 - 2021 from 2013\* for Local Authorities in East Kent for people aged 65 - 84

\*derived from ONS 2011 based projections

\*derived from ONS 2011 based projections