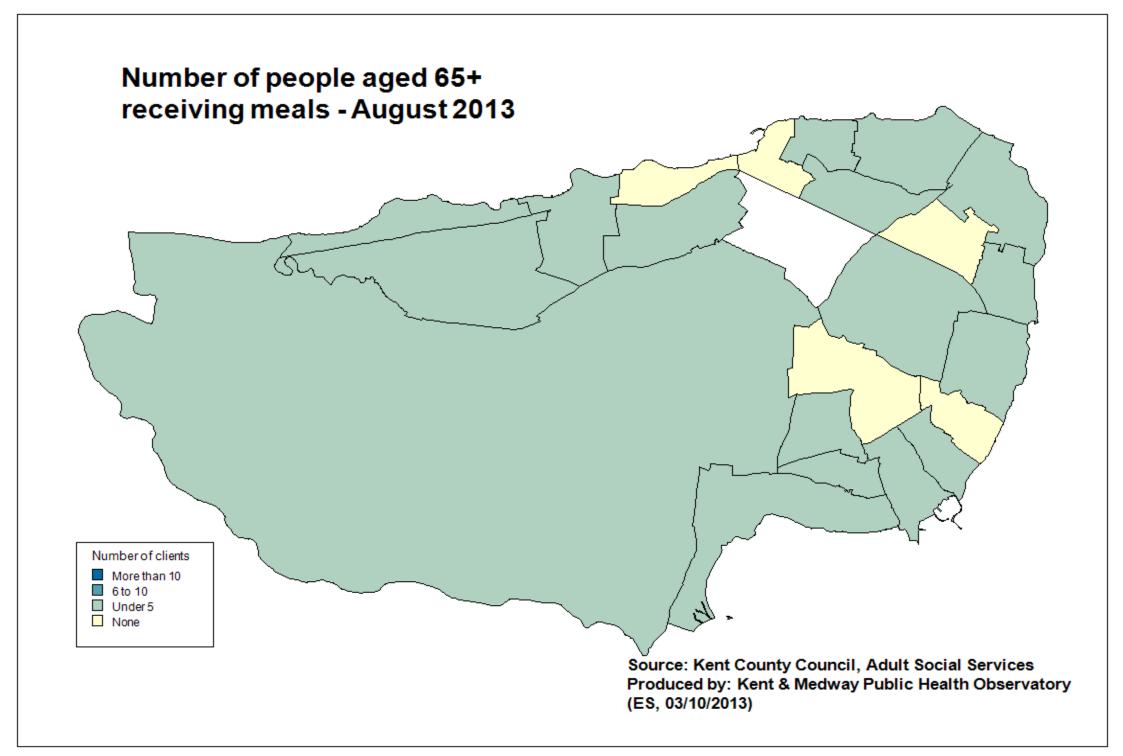

|
| 48       |                  | Wychdene                                     | 28                                |                         |                                       |                                  |
| 49       | Residential home | Yoakley House (Michael Yoakley`s Charity)    | 31                                |                         |                                       |                                  |

Index refers to map on previous slide

Source: Care Quality Commission

#### Index refers to points on previous map

#### Older people Mental Health Long term Nursing / Residential Placements - August 2013



Salmestone

#### Long term Nursing / Residential Placements, people aged 65+, August 2013





### Direct Payments to people aged 65+, August 2013







### **Burdens of disease**



#### Life expectancy at age 65 - 2008-2012, Thanet District Council

| Wardcode | Ward name             | Male | Female | Total |
|----------|-----------------------|------|--------|-------|
| 29UNGE   | Beacon Road           | 16.3 | 18.3   | 17.4  |
| 29UNGF   | Birchington North     | 18.6 | 23.2   | 21.0  |
| 29UNGG   | Birchington South     | 19.3 | 22.5   | 21.0  |
| 29UNGH   | Bradstowe             | 21.0 | 22.5   | 21.8  |
| 29UNGJ   | Central Harbour       | 16.3 | 20.4   | 18.4  |
| 29UNGK   | Cliffsend and Pegwell | 18.4 | 22.4   | 20.4  |
| 29UNGL   | Cliftonville East     | 19.2 | 22.2   | 20.7  |
| 29UNGM   | Cliftonville West     | 14.9 | 17.4   | 16.2  |
| 29UNGN   | Dane Valley           | 18.2 | 23.3   | 20.8  |
| 29UNGP   | Eastcliff