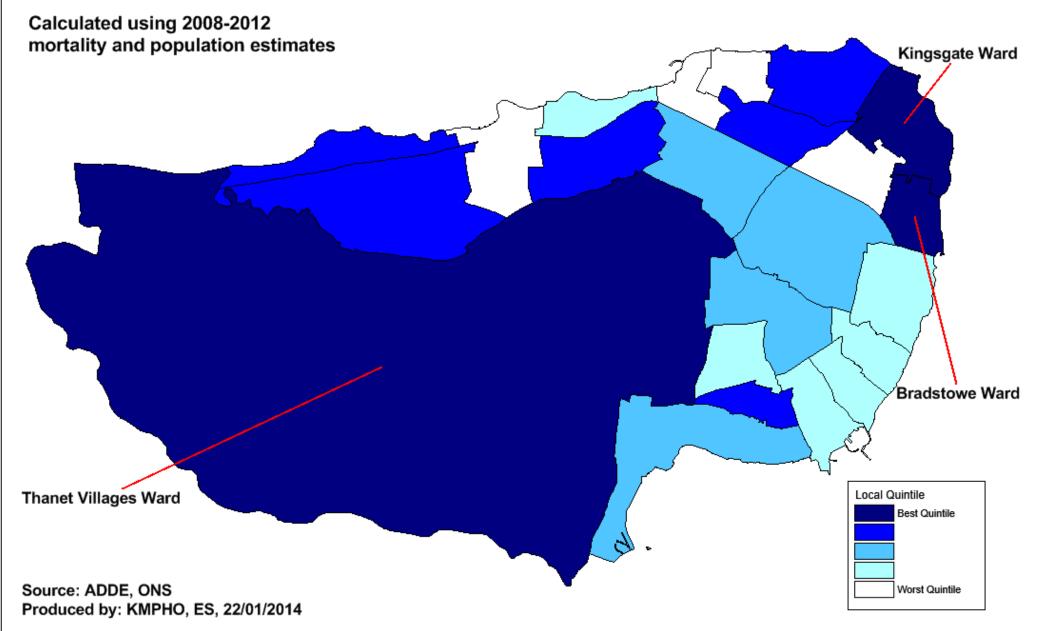

#### Life expectancy at age 65 for electoral wards in Thanet, 2008-2012 (pooled)

Source: Public Health Mortality File, 2008-12; ONS CAS estimates; SEPHO