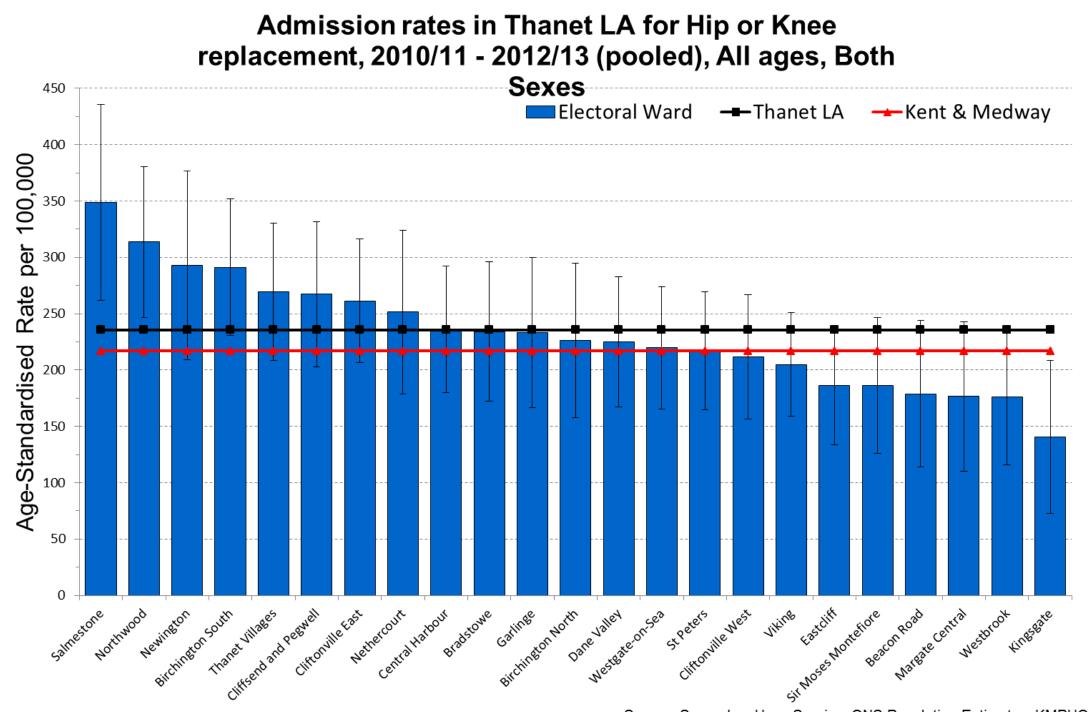

#### Elective admission rates in Thanet LA for 65+, 2010/11 - 2012/13 (pooled), Both Sexes

Source: Secoundary Uses Service, ONS Population Estimates

Source: Secondary Uses Service, ONS Population Estimates, KMPHO