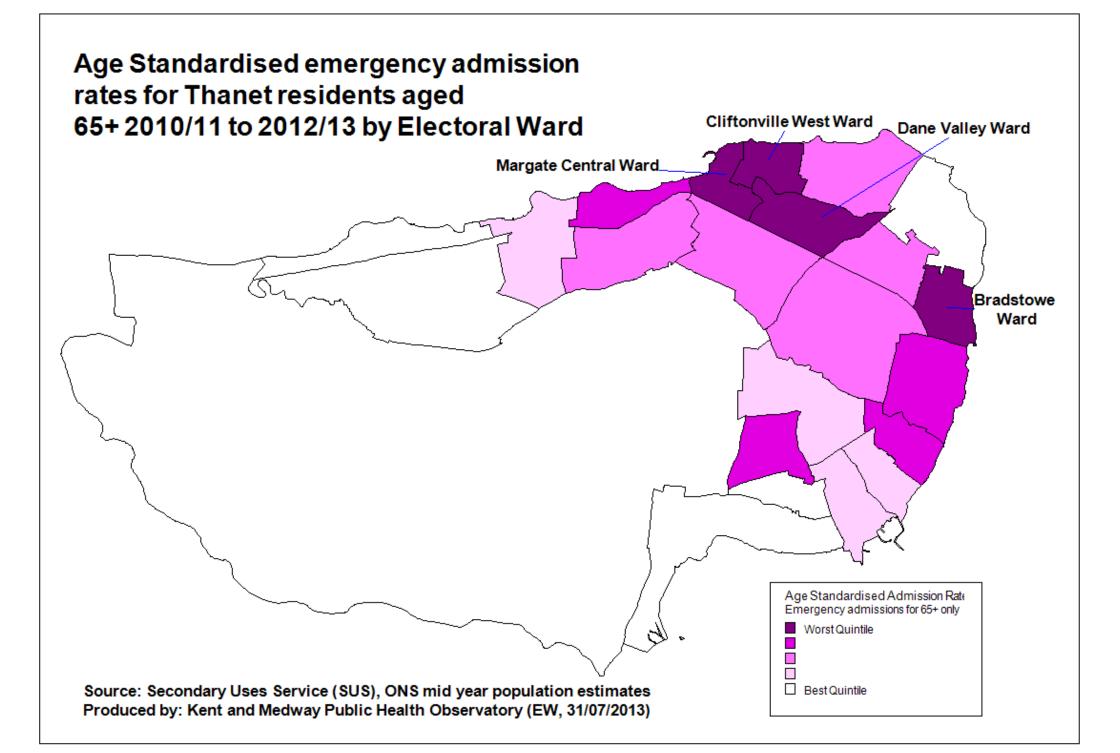

#### Elective admission rates in Thanet LA for 65+, 2010/11 - 2012/13 (pooled), Both Sexes

Source: Secoundary Uses Service, ONS Population Estimates

Source: Secondary Uses Service, ONS Population Estimates, KMPHO