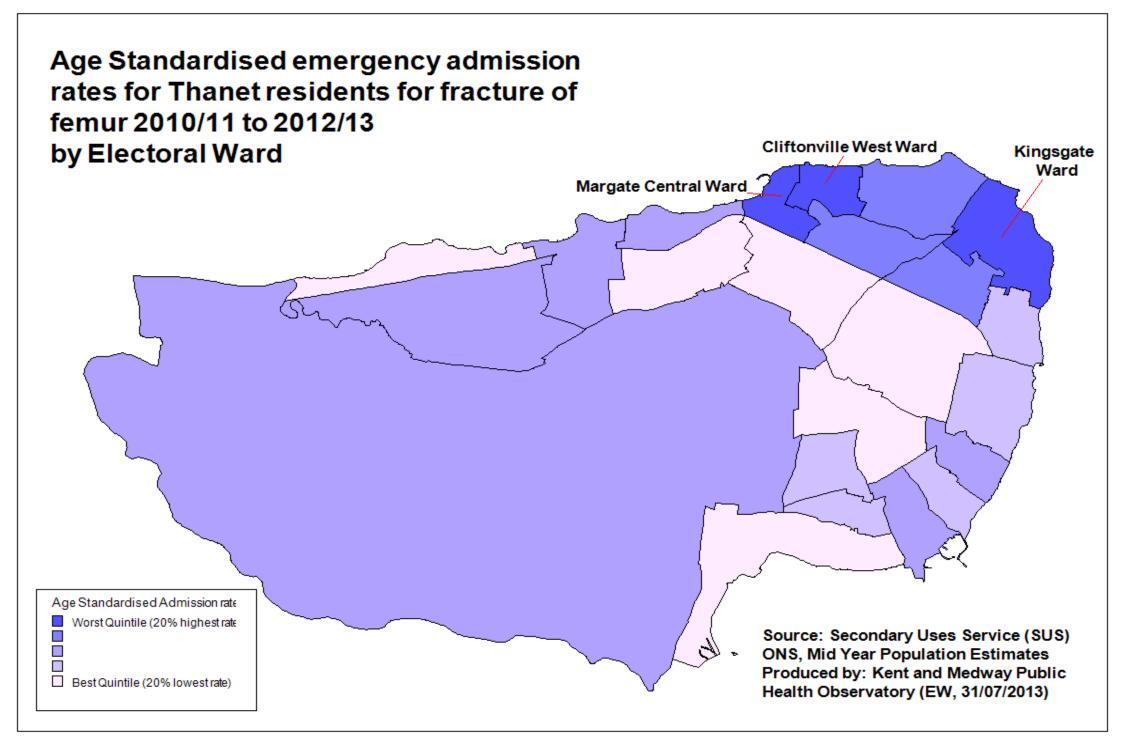

#### Life expectancy at age 65 for electoral wards in Thanet, 2008-2012 (pooled)

Source: Public Health Mortality File, 2008-12; ONS CAS estimates; SEPHO