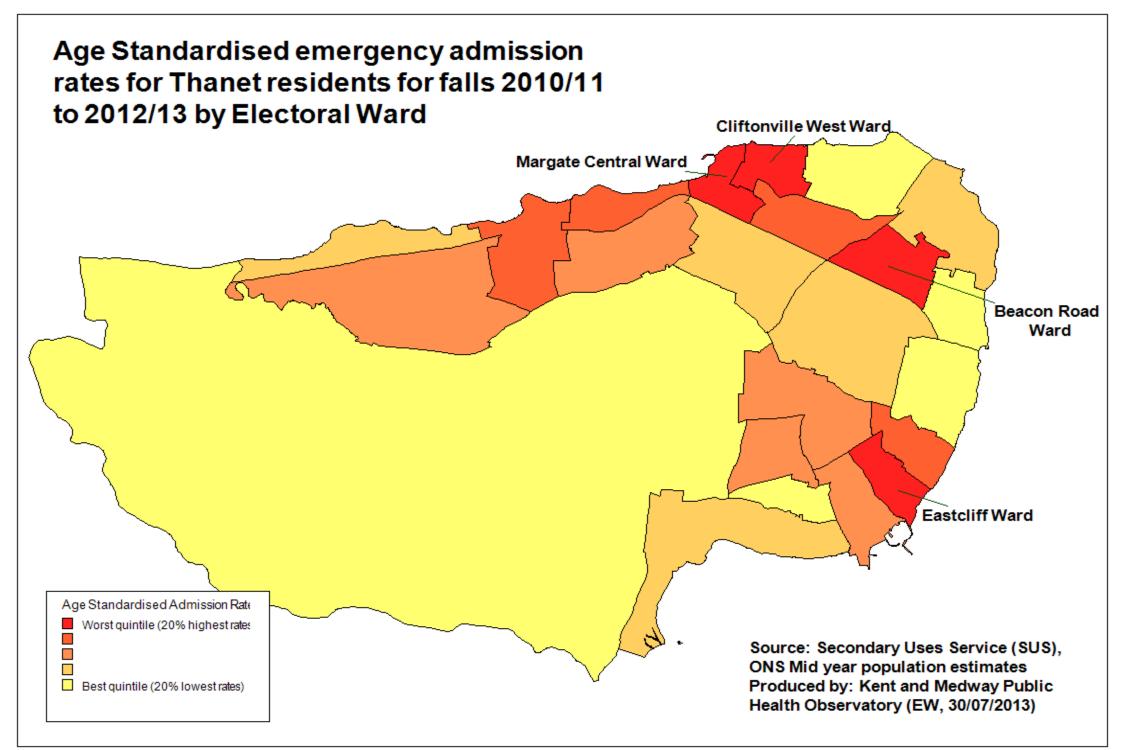

#### Elective admission rates in Thanet LA for 65+, 2010/11 - 2012/13 (pooled), Both Sexes

Source: Secoundary Uses Service, ONS Population Estimates

Source: Secondary Uses Service, ONS Population Estimates, KMPHO