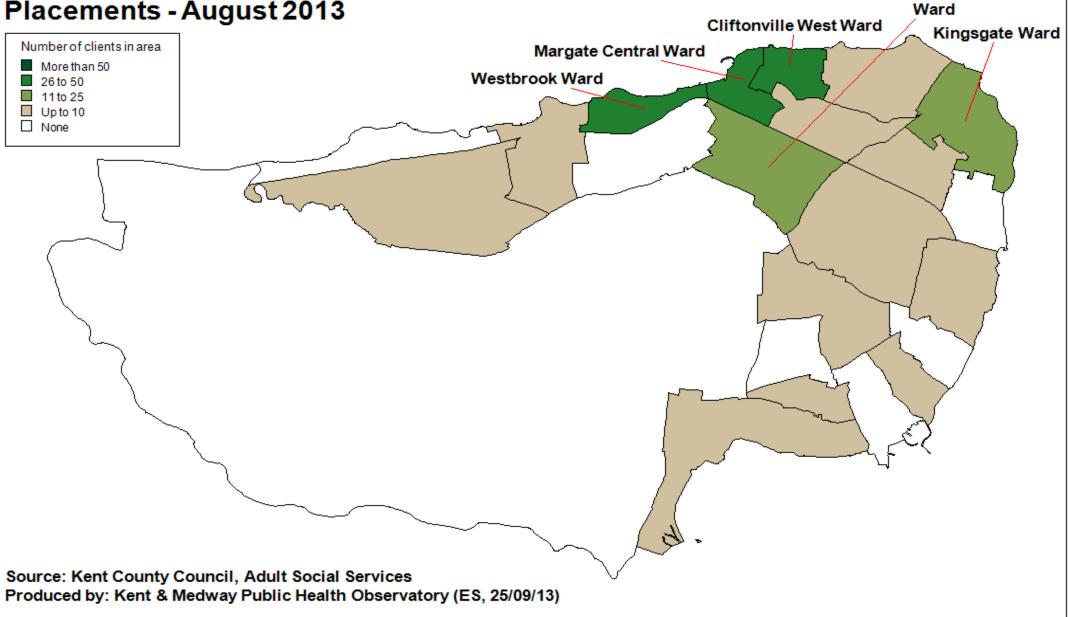

#### Older people Mental Health Long term Nursing / Residential Placements - August 2013

Salmestone

#### Long term Nursing / Residential Placements, people aged 65+, August 2013