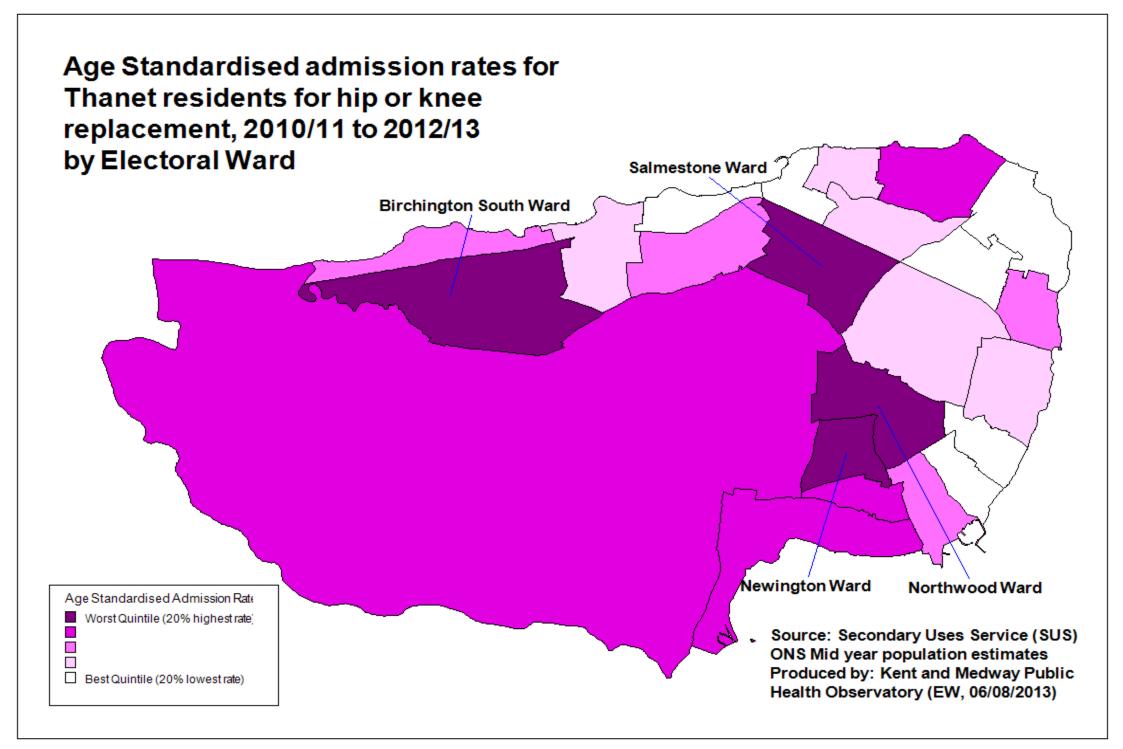

#### Elective admission rates in Thanet LA for 65+, 2010/11 - 2012/13 (pooled), Both Sexes

Source: Secoundary Uses Service, ONS Population Estimates

Source: Secondary Uses Service, ONS Population Estimates, KMPHO