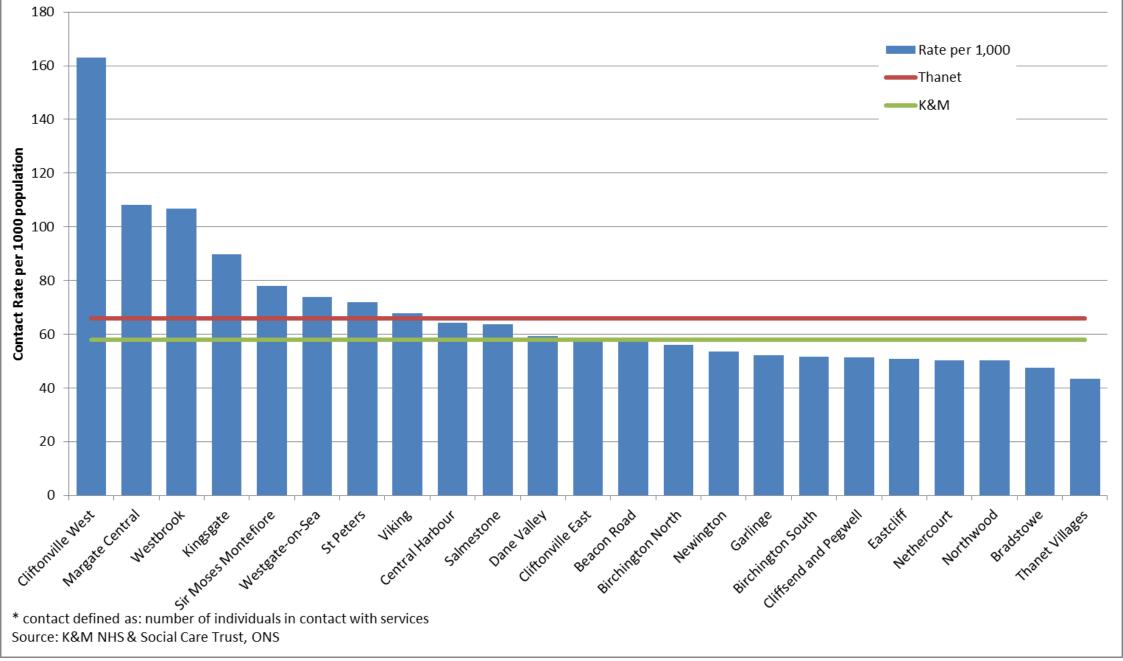

#### Elderly Mental Health Contact\* Rates (per 1,000 population aged 65+) for electoral wards in Thanet LA, December 2012 to November 2013

### Electoral ward contact rates\* per 1,000 (aged 65+) for Elderly Mental Health during period December 2012 to November 2013 Contact Rate Cliftonville West Ward Per 1,000 (65+) **Kingsgate Ward** > 70 Margate Central Ward 57 to 70 50 to 57 Westbrook Ward 40 to 50 Westgate-on-Sea Ward < 40 St. Peters Ward Sir Moses Montefiore Ward \*contact defined as number of individuals in contact with services Source: Kent and Medway Partnership Trust Produced by: Kent and Medway Public Health Observatory (ES, 20/01/2014)