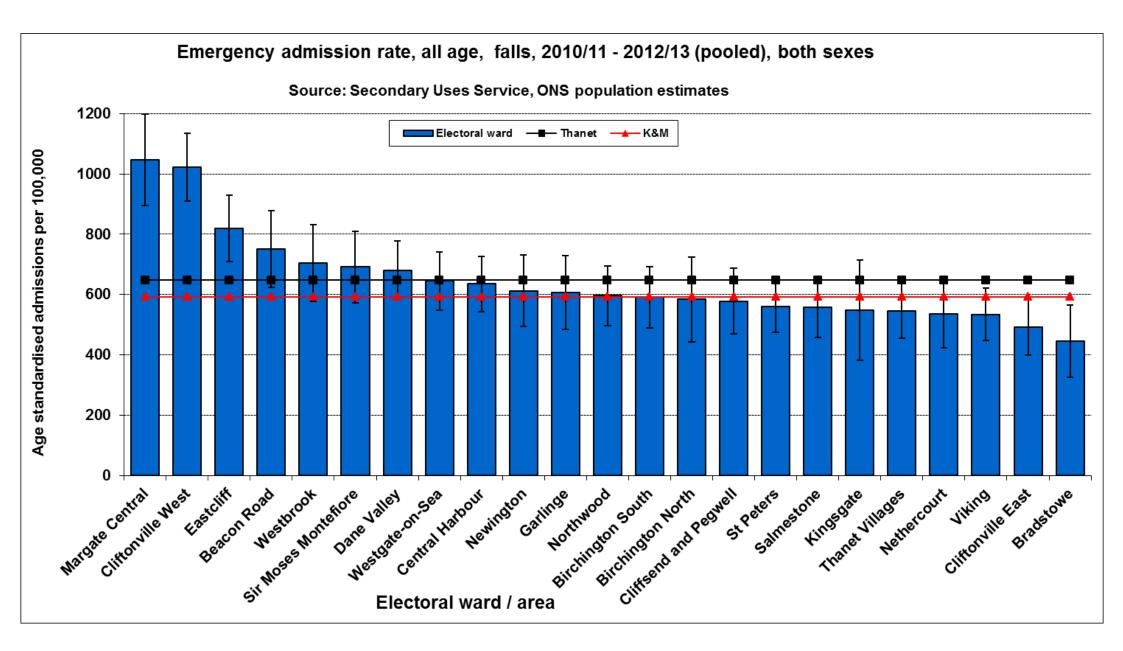

#### Elective admission rates in Thanet LA for 65+, 2010/11 - 2012/13 (pooled), Both Sexes

Source: Secoundary Uses Service, ONS Population Estimates

Source: Secondary Uses Service, ONS Population Estimates, KMPHO