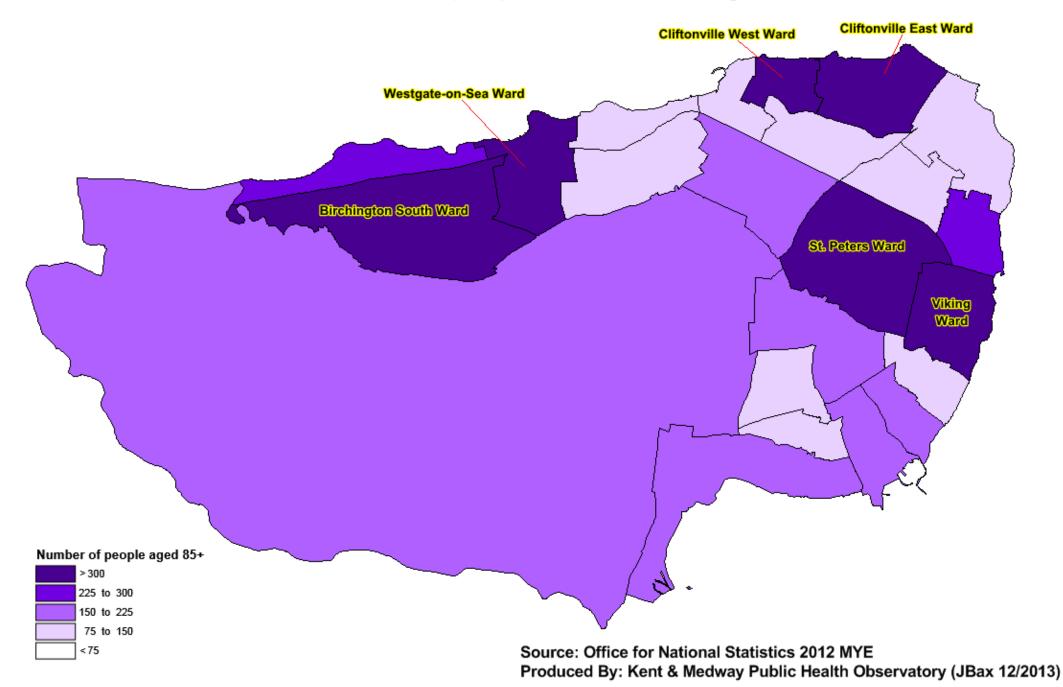

# Health and Social Care Mapping

**Older People - Thanet** 



#### Health and Social Care Map – Thanet

## Contents

- Demographics
- Social Services
- Burdens of disease
- Elderly mental health



### **Demographics**

#### Distribution of people in Thanet LA aged 65+



Produced By: Kent & Medway Public Health Observatory (JBax 12/2013)

#### **Distribution of people in Thanet LA aged 85+**



#### Projected population change in 2014 - 2021 from 2013\* for Local Authorities in East Kent for people aged 65 - 84



\*derived from ONS 2011 based projections



\*derived from ONS 2011 based projections



### **Social Services**



#### Residential and Nursing Homes for Older People in Thanet Local Authority Area

| Index    | Type Of Service  | Name                                         | Number of<br>registered<br>places | People with<br>Dementia | People with<br>Learning<br>disability | People with a physical disablity |
|----------|------------------|----------------------------------------------|-----------------------------------|-------------------------|---------------------------------------|----------------------------------|
| 1        |                  | April House